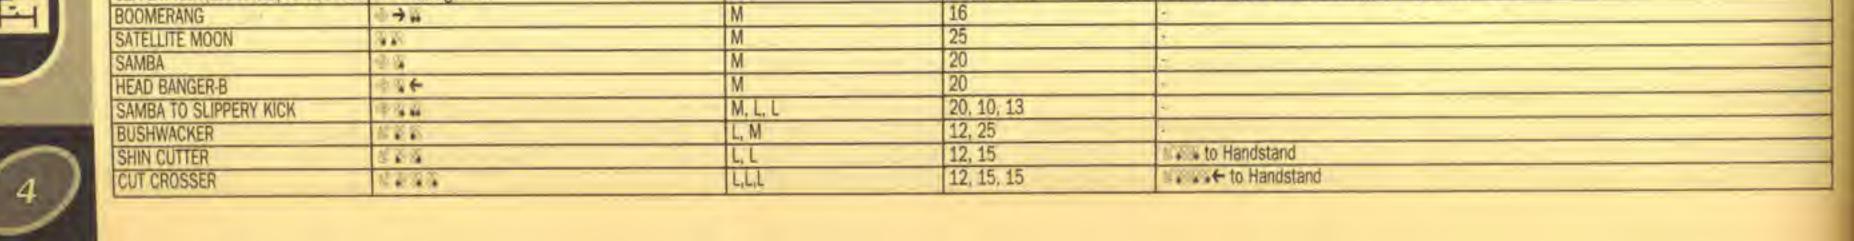

perty high Lever neutral to Relax |  |
| BARBED WIRE (RAINMAKER) TO HANDSTAND    | <b>医酸合物</b>                 | H, M     | 15, 12         |                                                                                    |  |
| SLIPPERY KICK (LEG CIRCLE)              | No. A                       | L, L     | 10, 10         |                                                                                    |  |
| SLIPPERY WICK (LEG CIRCLE) TO HANDSTAND | 2 · +                       | L, L     | 10, 10         |                                                                                    |  |
| SLIPPERY WICK (LEG CIRCLE) TO SIDE FLOP | 😘 🔹 during 💰 🐨              | L,L,L    | 10, 10, 15, 15 | Add 2nd hit and after of Cut Crosser to Slippery Kick +                            |  |



|